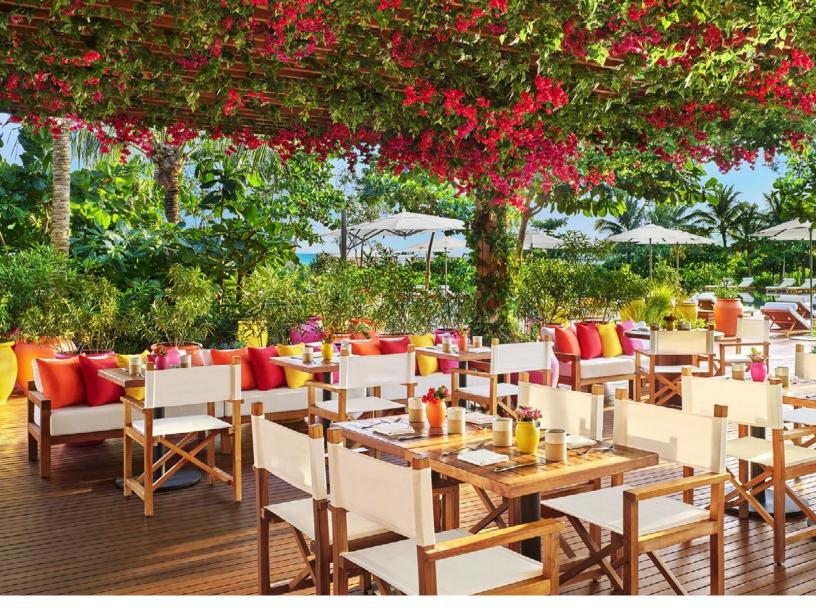

# THE POOLS

ENJOY A VARIETY OF POOLS INCLUDING AN INFINITY POOL, OFFERING STUNNING OCEAN VIEWS, A LAGOON STYLE POOL, BLENDING WITH THE NATURAL SURROUNDINGS, A FAMILY POOL AND POOL-SIDE CABANAS.

THE POOLS

EACH POOL IS DESIGNED TO CREATE A LUXURIOUS AND SERENE ATMOSPHERE. RELAX IN THE HAMMOCKS AND BASK IN THE WARM SUN, WHILE SAVORING DELICIOUS FOOD OR A SPECIALTY COCKTAIL.

#### THE BEACH

THE RESORT BOAST A PRIVATE 2-MILE PRISTINE WHITE-SAND BEACH WITH PALM TREES AND CRYSTAL-CLEAR WATERS, A VIBRANT BEACH CLUB, OCEAN FRONT CABANAS AND LOUNGERS.

THE EDITION

BUILT ON A MANGROVE FOREST, THE HOTEL FEATURES
182 BOUTIQUE GUEST ROOMS & SUITES, WITH OCEAN FRONT
VIEWS, SWIM UP POOLS, AND LUXURIOUS AMENITIES.