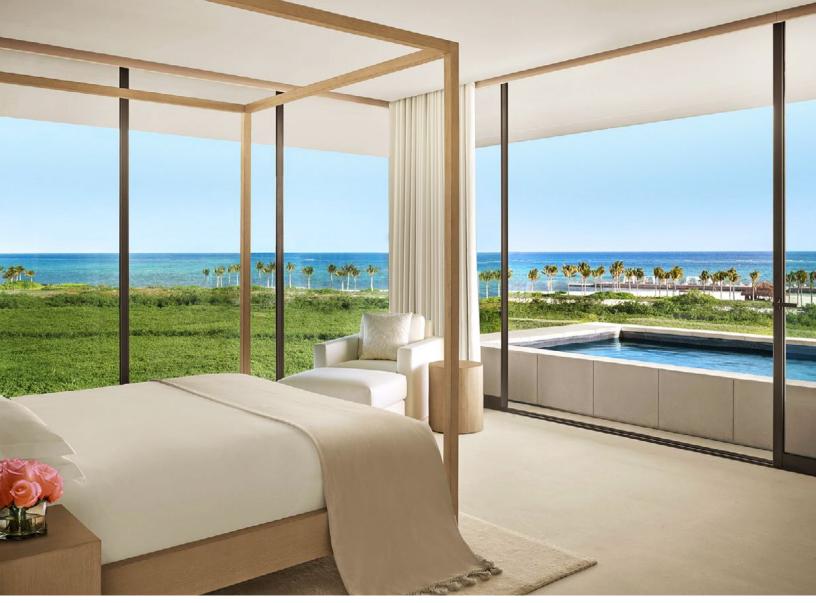

ROOMS & SUITES EDITION

ROOMS & SUITES

#### THE BEACH

THE RESORT BOAST A PRIVATE 2-MILE PRISTINE WHITE-SAND BEACH WITH PALM TREES AND CRYSTAL-CLEAR WATERS, A VIBRANT BEACH CLUB, OCEAN FRONT CABANAS AND LOUNGERS.

THE EDITION

BUILT ON A MANGROVE FOREST, THE HOTEL FEATURES
182 BOUTIQUE GUEST ROOMS & SUITES, WITH OCEAN FRONT
VIEWS, SWIM UP POOLS, AND LUXURIOUS AMENITIES.