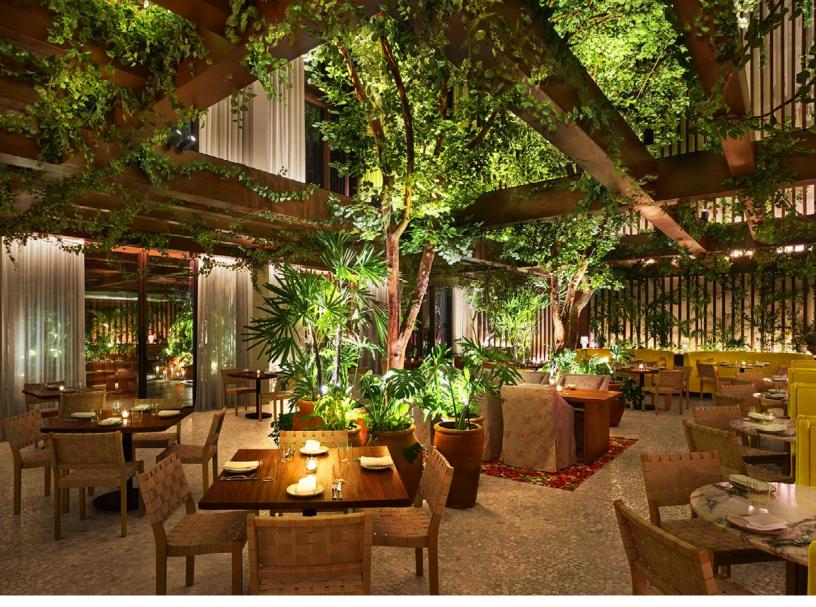

THE STREGIS FEATURING BREATHTAKING OCEAN VIEWS AND ELEGANT INTERIORS INSPIRED BY THE ANCIENT MAYANS AND THE REGION'S CENOTE TREES.

THE HOTEL INTERIORS

"ONE OF THE MOST SERENE LUXURY HOT SPOTS" - TRAVEL + LEISURE

#### NATURE'S PARADISE

DESIGNED TO PROTECT AND PRESERVE KANAI'S ECOSYSTEM, DELIVERING THE MEANING "PARADISE ON EARTH".

THE SPA & FITNESS

THE SPA OFFERS HYDROTHERAPY POOLS, A TURKISH HAMMAM, STEAM & CHROMOTHERAPY TREATMENT, MASSAGES, FACIALS, AN EXCEPTIONAL YOGA DECK, BEAUTY SALON, AND FITNESS.