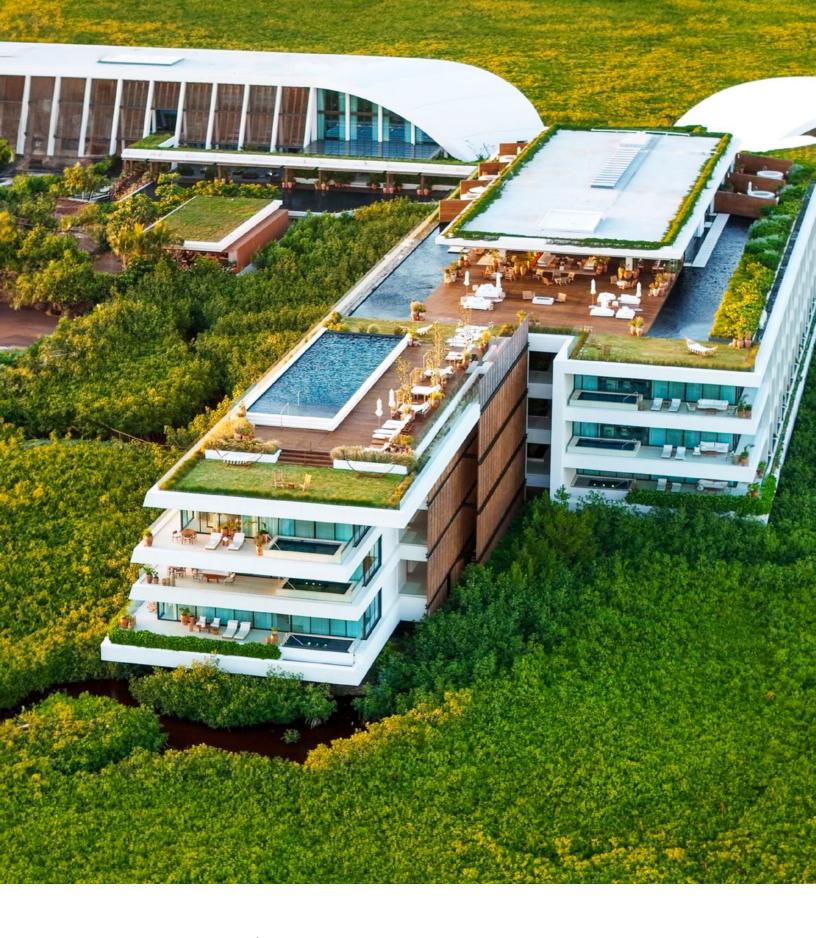

# DIAMOND LUXURY.

KANAI PROVIDES AN EXTRAORDINARY LUXURY ESCAPE WITHIN A 680-ACRE GATED SANCTUARY.

This exclusive oasis is home to the prestigious St. Regis and EDITION resorts, seamlessly blending opulence with the natural beauty of the Riviera Maya and a protected mangrove reserve. 91% of KANAI's landscape remains untouched, preserving local wildlife and the lush jungle environment.

#### THE BEACH

THE RESORT BOAST A PRIVATE 2-MILE PRISTINE WHITE-SAND BEACH WITH PALM TREES AND CRYSTAL-CLEAR WATERS, A VIBRANT BEACH CLUB, OCEAN FRONT CABANAS AND LOUNGERS.

THE EDITION

BUILT ON A MANGROVE FOREST, THE HOTEL FEATURES
182 BOUTIQUE GUEST ROOMS & SUITES, WITH OCEAN FRONT
VIEWS, SWIM UP POOLS, AND LUXURIOUS AMENITIES.