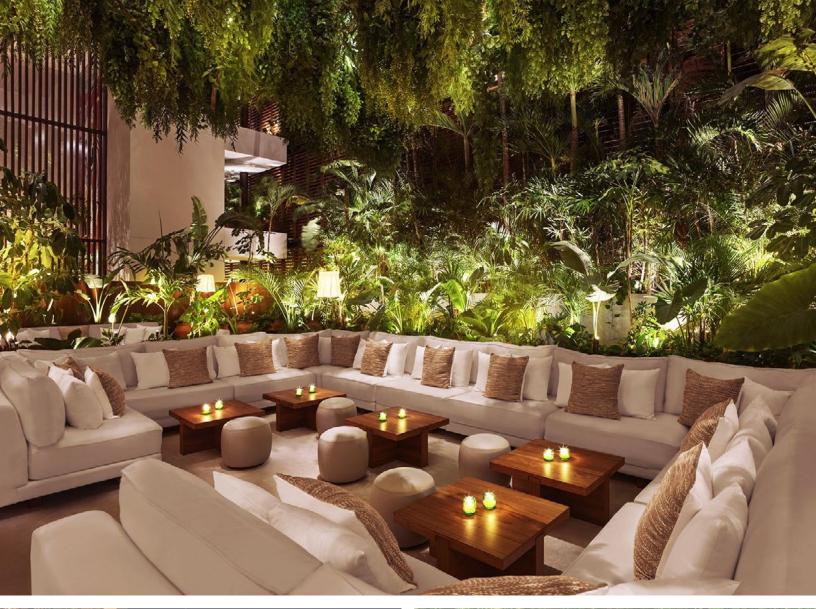

THE STREGIS FEATURING BREATHTAKING OCEAN VIEWS AND ELEGANT INTERIORS INSPIRED BY THE ANCIENT MAYANS AND THE REGION'S CENOTE TREES.

THE HOTEL INTERIORS

"ONE OF THE MOST SERENE LUXURY HOT SPOTS" - TRAVEL + LEISURE