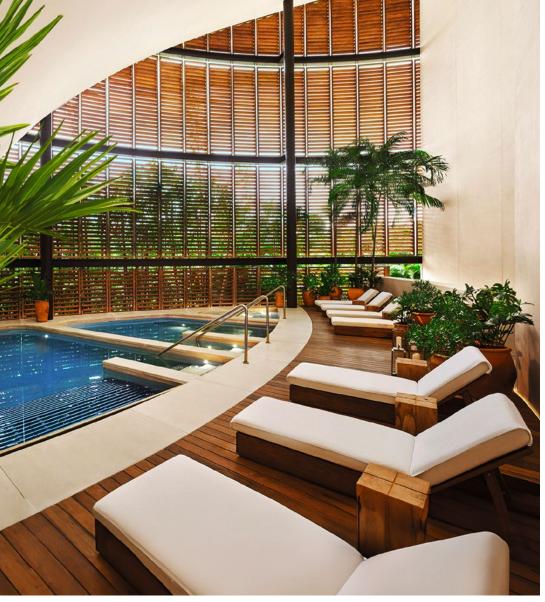

#### NATURE'S PARADISE

DESIGNED TO PROTECT AND PRESERVE KANAI'S ECOSYSTEM, DELIVERING THE MEANING "PARADISE ON EARTH".

THE SPA & FITNESS

THE SPA OFFERS HYDROTHERAPY POOLS, A TURKISH HAMMAM, STEAM & CHROMOTHERAPY TREATMENT, MASSAGES, FACIALS, AN EXCEPTIONAL YOGA DECK, BEAUTY SALON, AND FITNESS.